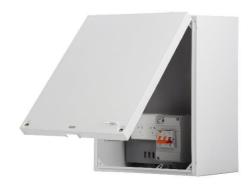

## Teubels – Temporary Builders Box

| Description                     | Temporary Builders Box                     |
|---------------------------------|--------------------------------------------|
| Depth (mm)(Including 25mm door) | 220                                        |
| IP Rating                       | IP24                                       |
| Door Code                       | 17919                                      |
| Dimensions W x H (mm)           | 360 x 430                                  |
| Panel Size W x H (mm)           | 240 x 150                                  |
| Panel Types                     | Plain or Wired                             |
| Wired Panel Fitted With         | 1 x 63A Main Switch                        |
|                                 | 1 x RCBO 20A + 30mA                        |
|                                 | 1 x Double Switched Socket Unit 10A        |
|                                 | 2 x 63A 2 Stud 2 Way Earth/Neutral<br>Bars |

| Builders Box<br>Code | Panel Type |
|----------------------|------------|
| 12011N               | Plain      |
| 12013N               | Wired      |
| 12013N               | Plain      |
| 12033N               | Wired      |